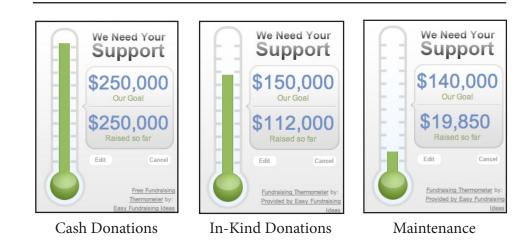

The Foundation's mission is to preserve the values of Alix Rice through her legacy as a longboard and skateboard enthusiast by soliciting funds to financially support the erection and preservation of a skatepark as a safe, centrally located meeting place separate from traffic available to all Amherst residents which will promote and empower the youth as stewards of the creative force that adds diversity to our local community through skateboarding as a recreational activity within the Amherst community. To secure a 10,000 - 16,000 sq.ft. public skatepark in memory of Alix Rice.